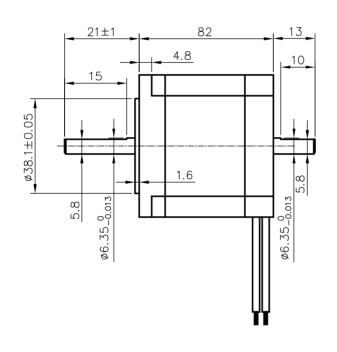

PHASE | STEP<br>ANGLE | CONNECTION<br>TYPE | CURRENT | RESISTANCE | INDUCTANCE | HOLDING<br>TORQUE |       | VOLTAGE | WEIGHT |
|-------|---------------|--------------------|---------|------------|------------|-------------------|-------|---------|--------|
|       | DEG/STEP      |                    | AMPS    | ohms ±10%  | mH ±20%    | Nm                | oz in | VOLTS   | KG     |
| 2     |               | PARALLEL           | 4.2     | 0.70       | 2.5        | 2.2               | 311.5 | 2.94V   |        |
| 2     | 1.8           | SERIES             | 2.1     | 2.8        | 10.0       | 2.2               | 311.5 | 5.88V   | 1.2    |
| 4     |               | UNIPOLAR           | 3.0     | 1.4        | 2.5        | 1.6               | 226.6 | 4.20V   |        |

Dimension: Unit=mm





### WIRING DIAGRAM

Bipolar Series



Bipolar Parallel



**CNC4YOU Ltd.** 

Unipolar



Tel: 01908 315011