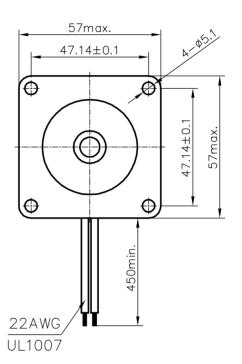

HASE | STEP<br>ANGLE | CONNECTION<br>TYPE | CURRENT | RESISTANCE | INDUCTANCE | HOLDING<br>TORQUE |       | VOLTAGE | WEIGHT |
|-------|---------------|--------------------|---------|------------|------------|-------------------|-------|---------|--------|
|       | DEG/STEP      |                    | AMPS    | ohms ±10%  | mH ±20%    | Nm                | oz in | VOLTS   | KG     |
| 2     |               | PARALLEL           | 4.2     | 0.70       | 2.5        | 2.2               | 311.5 | 2.94V   |        |
| 2     | 1.8           | SERIES             | 2.1     | 2.8        | 10.0       | 2.2               | 311.5 | 5.88V   | 1.2    |
| 4     |               | UNIPOLAR           | 3.0     | 1.4        | 2.5        | 1.6               | 226.6 | 4.20V   |        |

Dimension: Unit=mm





### WIRING DIAGRAM

Bipolar Series



Bipolar Parallel



**CNC4YOU Ltd.** 

Unipolar



Tel: 01908 315011